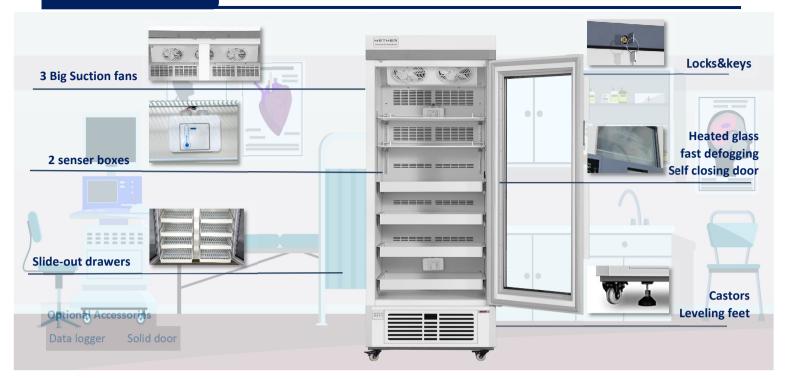

#### **Footprint unlock**

More convenient and safer

#### **Universal castor wheels**

Proven heavy-duty lockable castors

#### Suction circulation system

Less temp. flutuation & better uniformity

#### 2 temp. simulation boxes

Accurately detect the temperature of

## **STRUCTURE**

High/low temp. alarm

Condenser fault alarm

Backup battery failure alarm

Thermostat failure alarm

Door ajar alarm

Power failure alarm

**Ambient Temperature** 