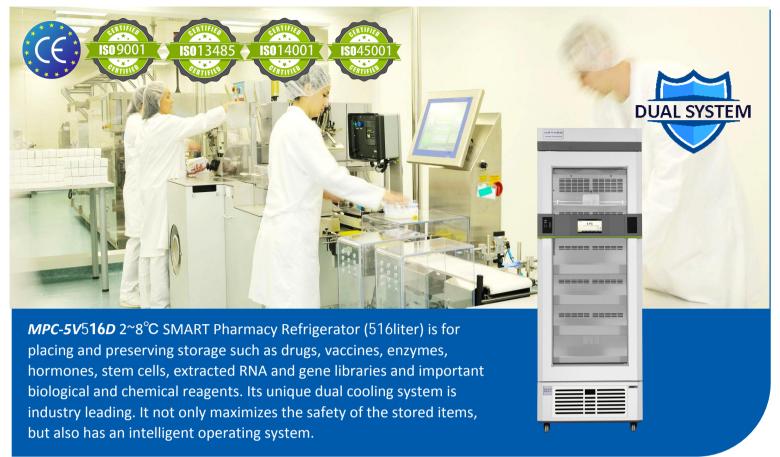

# **MPC-5V516D**

### 2~8 ℃ Pharmacy Refrigerator

### Max. safety for storage

Dual cooling system, dual assurance for