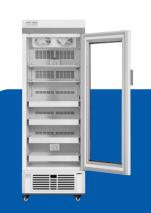

rance for



#### **Footprint unlock**

More convenient and safer



#### **Universal castor wheels**

Proven heavy-duty lockable castors



#### Suction circulation system

Less temp. flutuation & better uniformity



#### Fast pull down

Real forced air cooling system



#### 2 temp. simulation boxes

Accurately detect the temperature of



#### 3 levels of authority

Multiple application scenarios



#### **NFC** unlock

Support mobile phone NFC and IC card



#### **Full information display**

Alarms, temperature and permission



#### 8 types of alarm

Audible and visual alarms



#### Precise temp. control

Temp. control accurate to 0.1°C



#### **Eco-friendly**

CFC-free refrigerant and energy-saving



**Mether Dural Cooling** 



History curves/footprint/NFC

## **STRUCTURE**





High/low temp. alarm

Condenser fault alarm

Backup battery failure alarm

Thermostat failure alarm

Door ajar alarm

Power failure alarm

**Ambient Temperature** 





Real forced air circulation and excellent refrigeration system pull down the chamber temperature rapidly. And keep the chamber with good temperature uniformity and fluctuation.

### **PARAMETER**

Current (A)

Power consumption

| Performance              |                      | Refrigeration System     |                    | Alarms                |                       |
|--------------------------|----------------------|--------------------------|--------------------|-----------------------|-----------------------|
| Cooling method           | Forced Air Cooling   | Refrigerant              | R600a              | High