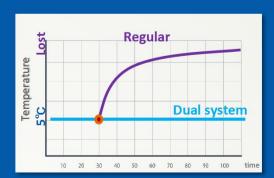

### Max. safety for storage

Dual cooling system, dual assurance for

#### Fast pull down

Real forced air cooling system

Real forced air circulation and excellent refrigeration system pull down the chamber temperature rapidly. And keep the chamber with good temperature uniformity and fluctuation.