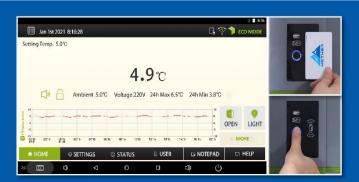

#### **Full information display**

Alarms, temperature and permission

#### 8 types of alarm

Audible and visual alarms

## **STRUCTURE**

High/low temp. alarm

Condenser fault alarm

Backup battery failure alarm

Thermostat failure alarm

Door ajar alarm

Power failure alarm

**Ambient Temperature** 