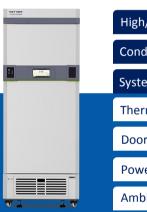

# **MPC-5V51**5**D**

### 2~8 ℃ Pharmacy Refrigerator

# **STRUCTURE**

High/low temp. alarm

Condenser fault alarm

System abnormal alarm

Thermostat failure alarm

Door ajar alarm

Power failure alarm

**Ambient Temperature** 