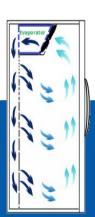

### Suction circulation system

Less temp. flutuation & better uniformity

### Fast pull down

Real forced air cooling system

Real forced air circulation and excellent refrigeration system pull down the chamber temperature rapidly. And keep the chamber with good temperature uniformity and fluctuation.