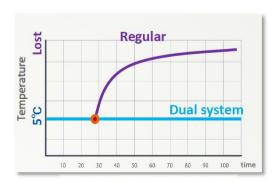

### Max. safety for storage

Dual cooling system, dual assurance for

Real forced air circulation and excellent refrigeration system pull down the chamber temperature rapidly. And keep the chamber with good temperature uniformity and fluctuation.