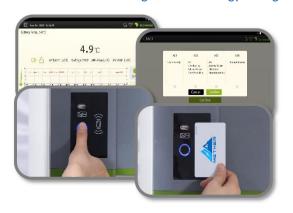

### 3 levels of authority

Multiple application scenarios

#### **NFC** unlock

Support mobile phone NFC and IC card

### **Full information display**

Alarms, curve, temperature and permission