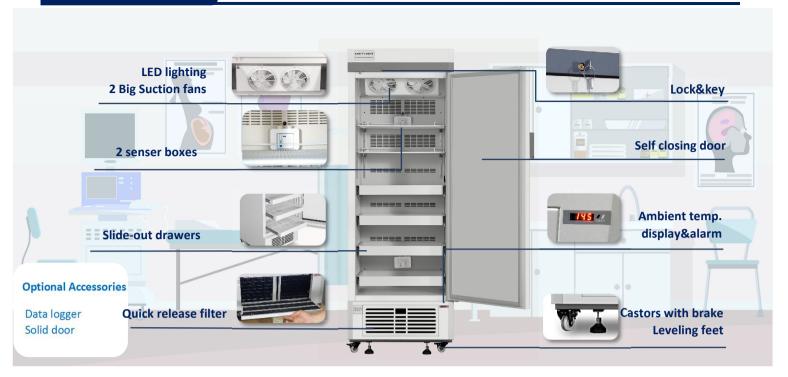

### **Footprint unlock**

More convenient and safer

### **Universal castor wheels**

Proven heavy-duty lockable castors

### Suction circulation system

Less temp. flutuation & better uniformity

### Fast pull down

Real forced air cooling system

### 2 temp. simulation boxes

Accurately detect the temperature of

Mether Dural CoolingSystem

# **STRUCTURE**

High/low temp. alarm

Condenser fault alarm

System abnormal alarm

Thermostat failure alarm

Door ajar alarm

Power failure alarm

**Ambient Temperature** 