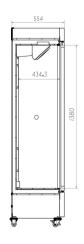

| Electrical Data          |                | Dimensions               |              | Other                |                    |
|--------------------------|----------------|--------------------------|--------------|----------------------|--------------------|
| Voltage frequency( V/Hz) | 220V 50Hz/60Hz | Package size(W*D*H)(mm)  | 720*680*2040 | Inside door          | 5 shelves          |
| Power (W)                | 228W           | Capacity (L/cu.ft)       | 316/11.15    | Remote alarm port    | Optional           |
| Current (A)              | 1.2A           | Exterior size(W*D*H)(mm) | 660*555*1915 | Access port QTY/Dia. | 1/25mm             |
| Power consumption        | 1.78kWh/24h    | Interior size(W*D*H)(mm) | 540*425*1380 | Internal material    | SPCC sprayed steel |