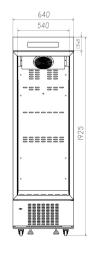

| Electrical Data          |                | Dimensions               |              | Other                |                    |
|--------------------------|----------------|--------------------------|--------------|----------------------|--------------------|
| Voltage frequency( V/Hz) | 220V 50Hz/60Hz | Package size(W*D*H)(mm)  | 720*680*2040 | Inside door          | 5 shelves          |
| Power (W)                | 228W           | Capacity (L/cu.ft)       | 316/11.15    | Remote alarm port    | Optional           |
| Current (A)              | 1.2A           | Exterior size(W*D*H)(mm) | 660*555*1915 | Access port QTY/Dia. | 1/25mm             |
| Power consumption        | 1.78kWh/24h    | Interior size(W*D*H)(mm) | 540*425*1380 | Internal material    | SPCC sprayed steel |