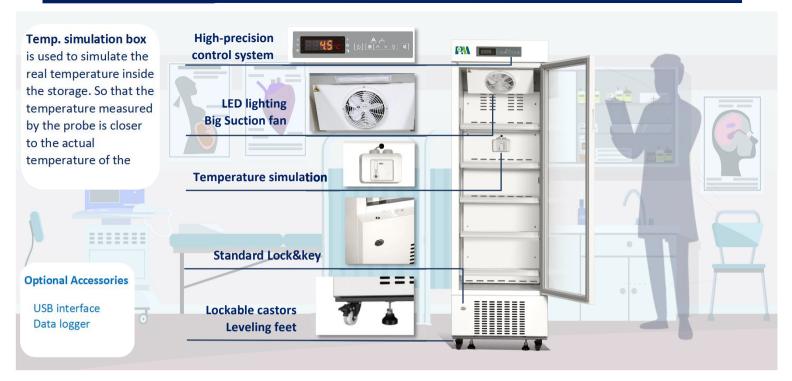

#### **Temperature simulation**

Accurately detect the temperature of

### **Suction circulation system**

Big fans with less temp. flutuation & better

## **Universal castor wheels**

Proven heavy-duty lockable castors

## **Lockable doors**

3 Standard locks with keys for 3 doors

MPC-5V316 Pull Down Curve

#### Precise temp. control

Temp. control accurate to 0.1°C

## 5 types of alarm

Audible and visual alarms

#### Variable space

Height adjustable shelves

# **STRUCTURE**

Low-E double-layer glass

High/low temp. alarm

Power failure alarm

Door ajar alarm

Thermostat failure alarm

Real forced air circulation and excellent refrigeration system pull down the chamber temperature from 25°C to 5°C in 26 minutes (at ambient temp. 25°C). And keep the chamber with good temperature uniformity and fluctuation.