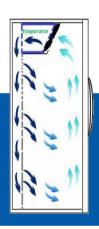

#### **Temperature simulation**

Accurately detect the temperature of

### **Suction circulation system**

Big fans with less temp. flutuation & better