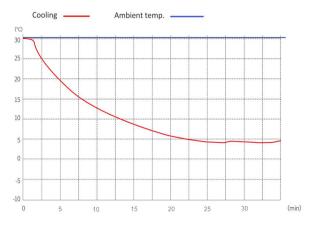

## **Lockable doors**

3 Standard locks with keys for 3 doors

MPC-5V316 Pull Down Curve

# **STRUCTURE**

Low-E double-layer glass

High/low temp. alarm

Power failure alarm

Door ajar alarm

Thermostat failure alarm

Real forced air circulation and excellent refrigeration system pull down the chamber temperature from 25°C to 5°C in 26 minutes (at ambient temp. 25°C). And keep the chamber with good temperature uniformity and fluctuation.