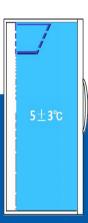

n

Real forced air cooling system



#### **Temperature simulation**

Accurately detect the temperature of



### **Suction circulation system**

Big fans with less temp. flutuation & better



## **Universal castor wheels**

Proven heavy-duty lockable castors



## **Lockable doors**

3 Standard locks with keys for 3 doors



MPC-5V316 Pull Down Curve



## **High-quality steel materials**

Antibacterial and corrosion resistant



#### Precise temp. control

Temp. control accurate to 0.1°C



## 5 types of alarm

Audible and visual alarms



#### Variable space

Height adjustable shelves



### **Eco-friendly**

CFC-free refrigerant and energy-saving





# **STRUCTURE**





Low-E double-layer glass

High/low temp. alarm

Power failure alarm

Door ajar alarm

Thermostat failure alarm





Real forced air circulation and excellent refrigeration system pull down the chamber temperature from 25°C to 5°C in 26 minutes (at ambient temp. 25°C). And keep the chamber with good temperature uniformity and fluctuation.

# **PARAMETER**

| Performance         |                    | Refrige           | Refrigeration System |                      | Alarms  |  |
|---------------------|--------------------|-------------------|----------------------|----------------------|---------|--|
| Cooling method      | Forced Air Cooling | Refrigerant       | R290                 | High/low temperature | Υ       |  |
| Defrost             | Auto               | Temp. controller  | Microprocessor       | Power failure        | Υ       |  |
| Shelf/drawer        | Shelves/5          | Sensor