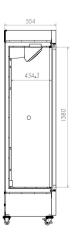

# STRUCTURE

| Electrical Data         |                | Dimensions               |                       | Other                |                      |
|-------------------------|----------------|--------------------------|-----------------------|----------------------|----------------------|
| Voltage frequency( V/Hz | 220V 50Hz/60Hz | Package size(W*D*H)(mm   | <b>)</b> 710*640*1970 | Inside door          | 6 shelves + 1 basket |
| Power (W)               | 216W           | Exterior size(W*D*H)(mm) | 660*555*1915          | Remote alarm port    | Optional             |
| Current (A)             | 1.46A          | Interior size(W*D*H)(mm) | 540*425*1380          | Access port QTY/Dia. | 1/25mm               |
| Power consumption       | 2.8kWh/24h     | СВМ                      | 0.9                   | Internal material    | SPCC sprayed steel   |