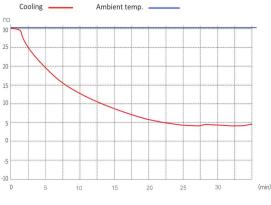

#### Lockable doors 3 Standard locks with keys for 3 doors

MPC-5V316 Pull Down Curve

Antibacterial and corrosion resistant

**High-quality steel materials** 

Precise temp. control Temp. control accurate to 0.1°C