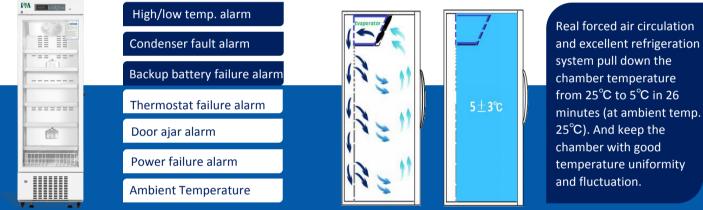

#### Lockable doors 3 Standard locks with keys for 3 doors

MPC-5V316 Pull Down Curve

Antibacterial and corrosion resistant

**High-quality steel materials** 

Precise temp. control Temp. control accurate to 0.1°C

**7 types of alarm** Audible and visual alarms

Y

Variable space Adjustable shelves and basket

**Eco-friendly** CFC-free refrigerant and energy-saving

### PARAMETER

| Performance         |                    | Refrigeration System |                    | Alarms                 |   |
|---------------------|--------------------|----------------------|--------------------|------------------------|---|
| Cooling method      | Forced Air Cooling | Refrigerant          | R290               | High/low temperature   | Y |
| Defrost             | Auto               | Temp. controller     | Microprocessor     | Power failure          | Y |
| Shelf/drawer        | Shelves/5          | Sensor               | NTC                | Thermostat failure     | Y |
| Temperature range   | 2°C~8°C            | Display              | Digital display    | Backup battery failure | Y |
| Ambient temperature | <b>10~32°</b> C    | External material    | SPCC sprayed steel | Door ajar              | Y |
| NT./GT.             | 92.5/100           | Capacity (L/cu.ft)   | 315/11.15          | Ambient Temperature    | Y |
| Noise (db)          | 50                 | Compressor QTY       | 1                  | Condenser fault        | Y |