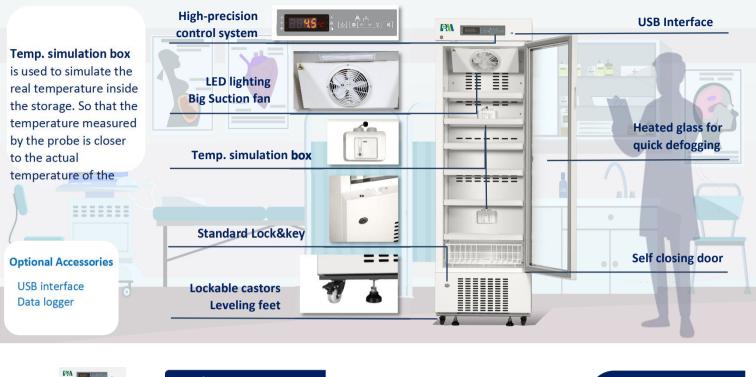

## FEATURERS

**MPC-5V315** 

Fast pull down Real forced air cooling system

**2 temp. simulation boxes** Accurately detect the temperature of

Suction circulation system Big fans with less temp. flutuation & better

### Universal castor wheels Proven heavy-duty lockable castors

#### Lockable doors 3 Standard locks with keys for 3 doors

MPC-5V316 Pull Down Curve

Antibacterial and corrosion resistant

**High-quality steel materials** 

Precise temp. control Temp. control accurate to 0.1°C

**7 types of alarm** Audible and visual alarms

Y

Variable space Adjustable shelves and basket

**Eco-friendly** CFC-free refrigerant and energy-saving

# STRUCTURE