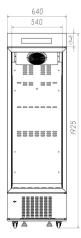

# STRUCTURE

| Electrical Data         |                | Dimensions               |                       | Other                |                      |
|-------------------------|----------------|--------------------------|-----------------------|----------------------|----------------------|
| Voltage frequency( V/Hz | 220V 50Hz/60Hz | Package size(W*D*H)(mm   | <b>)</b> 710*640*1970 | Inside door          | 6 shelves + 1 basket |
| Power (W)               | 216W           | Exterior size(W*D*H)(mm) | 660*555*1915          | Remote alarm port    | Optional             |
| Current (A)             | 1.46A          | Interior size(W*D*H)(mm) | 540*425*1380          | Access port QTY/Dia. | 1/25mm               |
| Power consumption       | 2.8kWh/24h     | СВМ                      | 0.9                   | Internal material    | SPCC sprayed steel   |