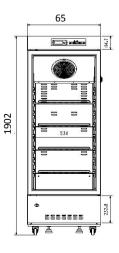

## STRUCTURE

| Electrical Data          |             | Dimensions               |              | Other                |           |
|--------------------------|-------------|--------------------------|--------------|----------------------|-----------|
| Voltage frequency( V/Hz) | 220V 50Hz   | Package size(W*D*H)(mm)  | 710*680*1960 | Inside door          | 5 shelves |
| Power (W)                | 245         | Capacity (L/cu.ft)       | 312/11       | Remote alarm port    | Optional  |
| Current (A)              | 1.3         | Exterior size(W*D*H)(mm) | 625*594*1707 | Access port QTY/Dia. | 1/25mm    |
| Power consumption        | 1.85kWh/24h | Interior size(W*D*H)(mm) | 560*485*1350 | Internal material    | HIPS      |