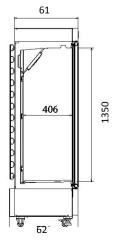

| Electrical Data          |             | Dimensions               |              | Other                |           |
|--------------------------|-------------|--------------------------|--------------|----------------------|-----------|
| Voltage frequency( V/Hz) | 220V 50Hz   | Package size(W*D*H)(mm)  | 710*680*1960 | Inside door          | 5 shelves |
| Power (W)                | 245         | Capacity (L/cu.ft)       | 312/11       | Remote alarm port    | Optional  |
| Current (A)              | 1.3         | Exterior size(W*D*H)(mm) | 625*594*1707 | Access port QTY/Dia. | 1/25mm    |
| Power consumption        | 1.85kWh/24h | Interior size(W*D*H)(mm) | 560*485*1350 | Internal material    | HIPS      |