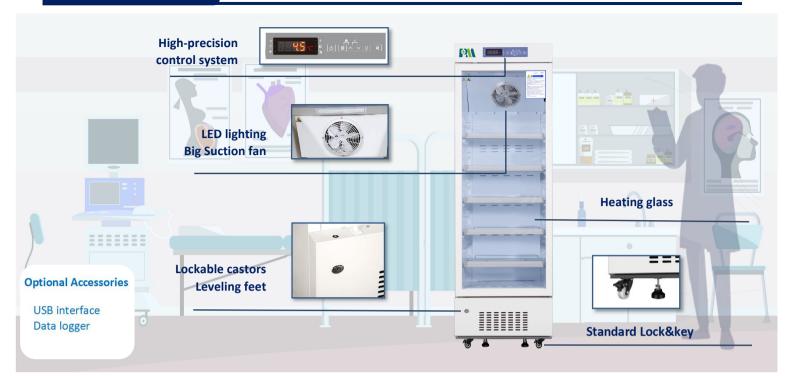

**High-quality materials** Antibacterial and corrosion resistant

Precise temp. control Temp. control accurate to 0.1°C

5 types of alarm Audible and visual alarms

Ý

Variable space Height adjustable shelves

**Eco-friendly** CFC-free refrigerant and energy-saving