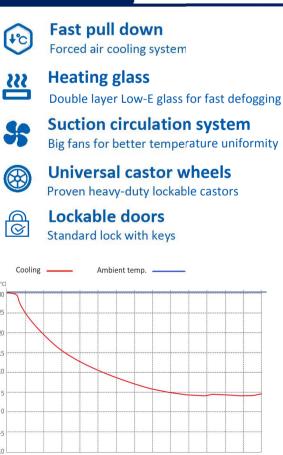

**High-quality materials** Antibacterial and corrosion resistant

Precise temp. control Temp. control accurate to 0.1°C

5 types of alarm Audible and visual alarms

Ý

Variable space Height adjustable shelves

**Eco-friendly** CFC-free refrigerant and energy-saving