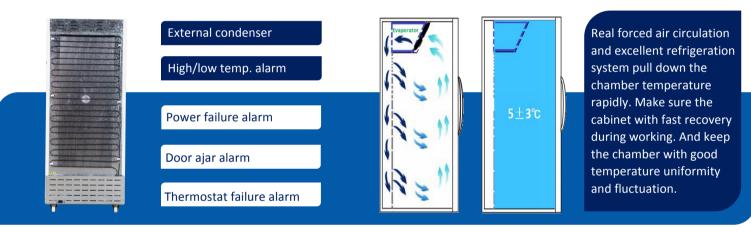

**High-quality materials** Antibacterial and corrosion resistant

Precise temp. control Temp. control accurate to 0.1°C

5 types of alarm Audible and visual alarms

Ý

Variable space Height adjustable shelves

## PARAMETER

| Performance         |                    | Refrig            | Refrigeration System |                      | Alarms  |  |
|---------------------|--------------------|-------------------|----------------------|----------------------|---------|--|
| Cooling method      | Forced Air Cooling | Refrigerant       | R290                 | High/low temperature | Y       |  |
| Defrost             | Auto               | Temp. controller  | Microprocessor       | Power failure        | Y       |  |
| Shelf/drawer        | Shelves/5          | Sensor            | NTC                  | Sensor error         | Y       |  |
| Temperature range   | 2℃~8℃              | Display           | Digital display      | Controller failure   | Y       |  |
| Ambient temperature | <b>10~32℃</b>      | External material | SPCC sprayed steel   | Door ajar            | Y       |  |
| Noise (db)          | 50                 | Compressor QTY    | 1                    | Power failure backup | 8 hours |  |