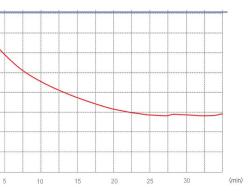

## **FEATURERS**

(°C 30

25

15

10

-10

**MPC-5V312** 

MPC-5V312 Pull Down Curve