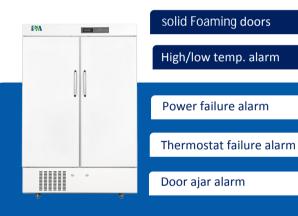

#### **Lockable doors**

2 Standard locks with keys for 3 doors

MPC-5V1006A PULL DOWN TEST

### 5 types of alarm

Audible and visual alarms