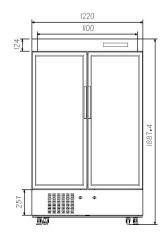

# **PARAMETER**

| Performance              |                    | Refrigeration System     |                 | Alarms               |            |
|--------------------------|--------------------|--------------------------|-----------------|----------------------|------------|
| Cooling method           | Forced Air Cooling | Refrigerant              | R600a           | High/low temperature | Υ          |
| Defrost                  | Auto               | Temp. controller         | Microprocessor  | Power failure        | Υ          |
| Shelf/drawer             | Shelves/10         | Sensor                   | NTC             | Sensor error         | Υ          |
| Temperature range        | 2°C~8°C            | Display                  | Digital display | Controller failure   | Υ          |
| Ambient temperature      | 10~32℃             | External material        | Sprayed steel   | Door ajar            | Υ          |
| Noise (db)               | 53                 | Compressor QTY           | 1               | Power failure backup | 8 hours    |
| Electrical Data          |                    | Dimensions               |                 | Other                |            |
| Voltage frequency( V/Hz) | 220V 50Hz          | Package size(W*D*H)(mm)  | 1335*945*2000   | Inside door          | 10 shelves |
| Power (W)                | 302W               | Capacity (L/cu.ft)       | 1006/35.5       | Remote alarm port    | Optional   |
| Current (A)              | 2.4A               | Exterior size(W*D*H)(mm) | 1220*865*1885   | Access port QTY/Dia. | 1/25mm     |
| Power consumption        | 4.23kWh/24h        | Interior size(W*D*H)(mm) | 1100*684*1325   | Internal material    | SUS 304    |