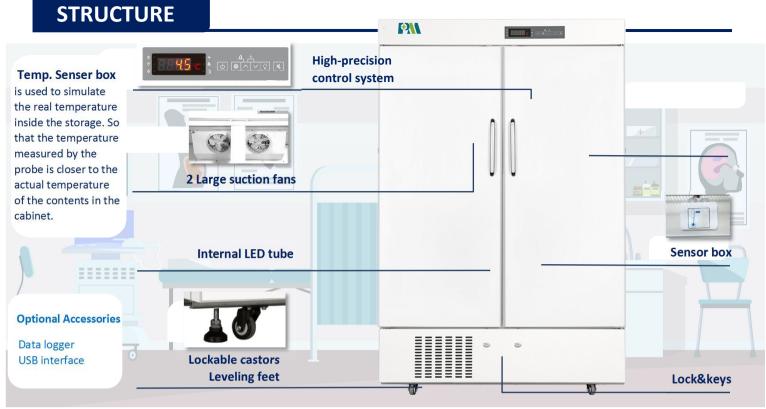

### Fast pull down

Real air-forced cooling system

## **Suction circulation system**

Big fans for better temp uniformity

## **Universal castor wheels**

Castors with brake & leveling feet

#### **Lockable doors**

2 Standard locks with keys for 3 doors

MPC-5V1006A PULL DOWN TEST

## High quality steel material

Antibacterial and corrosion resistant

### Precise temp. control

Temp. control accurate to 0.1°C

### 5 types of alarm

Audible and visual alarms

#### Variable space

Height adjustable shelves

### **Eco-friendly**

CFC-free refrigerant and energy-saving

Real forced air circulation and excellent refrigeration system pull down the chamber temperature rapidly and keep the chamber with good temperature uniformity and fluctuation.