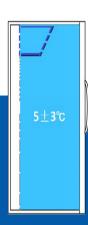

### Precise temp. control

Temp. control accurate to 0.1°C

# **PARAMETER**

| Performance              |                    | Refrigeration System     |                 | Alarms               |            |
|--------------------------|--------------------|--------------------------|-----------------|----------------------|------------|
| Cooling method           | Forced Air Cooling | Refrigerant              | R600a           | High/low temperature | Υ          |
| Defrost                  | Auto               | Temp. controller         | Microprocessor  | Power failure        | Υ          |
| Shelf/drawer             | Shelves/10         | Sensor                   | NTC             | Sensor error         | Υ          |
| Temperature range        | 2°C~8°C            | Display                  | Digital display | Controller failure   | Υ          |
| Ambient temperature      | 10~32℃             | External material        | Sprayed steel   | Door ajar            | Υ          |
| Noise (db)               | 53                 | Compressor QTY           | 1               | Power failure backup | 8 hours    |
| Electrical Data          |                    | Dimensions               |                 | Other                |            |
| Voltage frequency( V/Hz) | 220V 50Hz          | Package size(W*D*H)(mm)  | 1335*945*2000   | Inside door          | 10 shelves |
| Power (W)                | 302W               | Capacity (L/cu.ft)       | 1006/35.5       | Remote alarm port    | Optional   |
| Current (A)              | 2.4A               | Exterior size(W*D*H)(mm) | 1220*865*1885   | Access port QTY/Dia. | 1/25mm     |
| Power consumption        | 4.23kWh/24h        | Interior size(W*D*H)(mm) | 1100*684*1325   | Internal material    | SUS 304    |