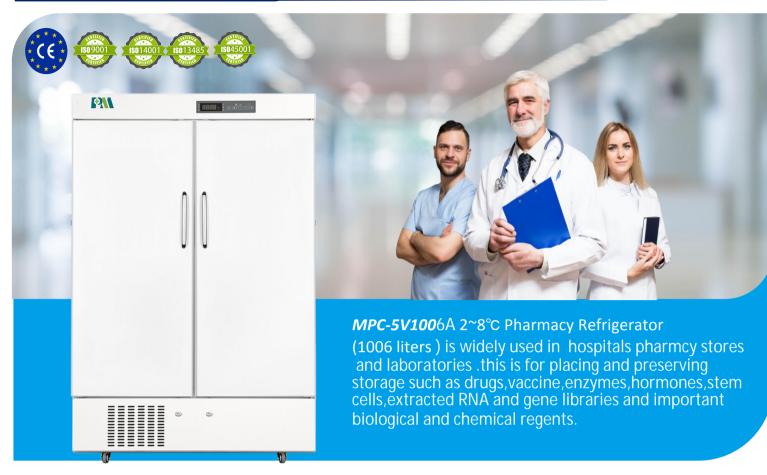

### **Super large space**

1006-liter (35.5 cu.ft) space, more storage

#### **Lockable doors**

2 Standard locks with keys for 3 doors

MPC-5V1006A PULL DOWN TEST