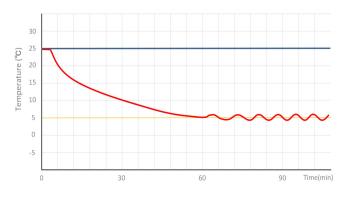

#### **Lockable doors**

2 Standard locks with keys for 3 doors

MPC-5V1006A PULL DOWN TEST

### **Eco-friendly**

CFC-free refrigerant and energy-saving

Real forced air circulation and excellent refrigeration system pull down the chamber temperature rapidly and keep the chamber with good temperature uniformity and fluctuation.