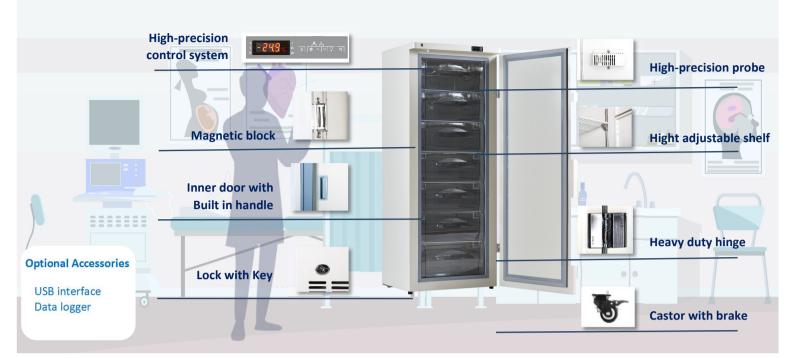

## **FEATURERS**

**Universal castor wheels** Proven heavy-duty lockable castors

**Lockable doors** Standard locks with keys

MDF-25V268E Pull Down Test at Ambient

**High-quality steel materials** Antibacterial and corrosion resistant

Precise temp. control Temp. control accurate to 0.1°C

5 types of alarm Audible and visual alarms

Ŷ

Variable space Height adjustable shelves

**Eco-friendly** CFC-free refrigerant and energy-saving

# STRUCTURE