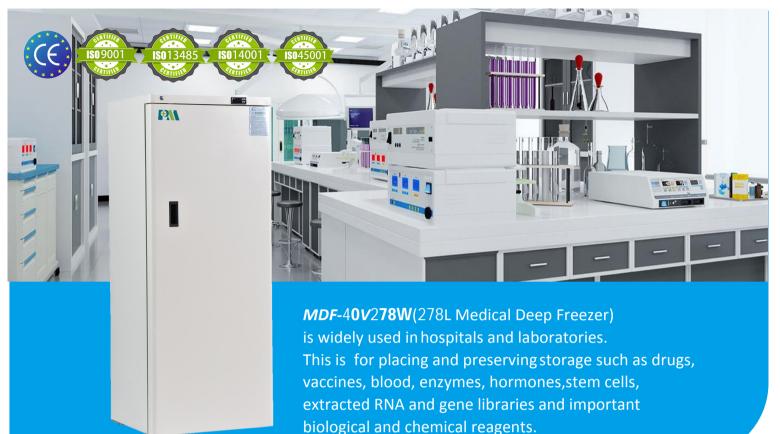

# **MDF-40v278W**

### -40 ℃ MEDICAL DEEP FREEZER





## **FEATURERS**



**Universal castor wheels** Proven heavy-duty lockable castors

**Lockable doors** Standard locks with keys



MDF-25V268E Pull Down Test at Ambient



**High-quality steel materials** Antibacterial and corrosion resistant



Precise temp. control Temp. control accurate to 0.1°C



5 types of alarm Audible and visual alarms



Ŷ

Variable space Height adjustable shelves

**Eco-friendly** CFC-free refrigerant and energy-saving





# STRUCTURE





### PARAMETER

| Performance              |                | Refrigeration System     |                    | Alarms               |                    |
|--------------------------|----------------|--------------------------|--------------------|----------------------|--------------------|
| Cooling method           | Direct