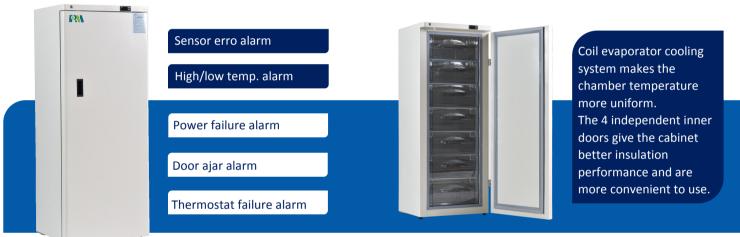

Precise temp. control Temp. control accurate to 0.1°C

5 types of alarm Audible and visual alarms

Ŷ

Variable space Height adjustable shelves

**Eco-friendly** CFC-free refrigerant and energy-saving

### PARAMETER

| Performance              |                | Refrigeration System     |                    | Alarms               |                    |
|--------------------------|----------------|--------------------------|--------------------|----------------------|--------------------|
| Cooling method           | Direct Cooling | Refrigerant              | R290               | High/low temperature | Y                  |
| Defrost                  | Manual         | Temp. controller         | Microprocessor     | Power failure        | Y                  |
| Shelf/drawer             | Drawer/7       | Sensor                   | NTC                | Sensor error         | Y                  |
| Temperature range        | -30°C∼-40°C    | Display                  | Digital display    | Controller failure   | Y                  |
| Ambient temperature      | 10~32°C        | External material        | SPCC sprayed steel | Door ajar            | Y                  |
| Noise (db)               | 50             | Compressor QTY           | 1                  | Power failure backup | 8 hours            |
| Electrical Data          |                | Dimensions               |                    | Other                |                    |
| Voltage frequency( V/Hz) | 220V 50Hz      | Package size(W*D*H)(mm)  | 725*665*1850       | Inner door Qty       | 7 Drawer           |
| Power (W)                | 110W           | Capacity (L/cu.ft)       | 278/9.81           | Remote alarm port    | Optional           |
| Current (A)              | 1.6A           | Exterior size(W*D*H)(mm) | 659*600*1694       | Access port QTY/Dia. | 1/25mm             |
| Power consumption        | 3kWh/24h       | Interior size(W*D*H)(mm) | 480*415*1460       | Internal material    | SPCC sprayed steel |