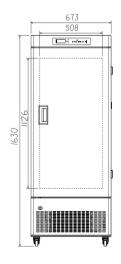

# STRUCTURE

### PARAMETER

| Performance              |                | Refrigeration System     |                    | Alarms               |                    |
|--------------------------|----------------|--------------------------|--------------------|----------------------|--------------------|
| Cooling method           | Direct Cooling | Refrigerant              | R290               | High/low temperature | Y                  |
| Defrost                  | Manual         | Temp. controller         | Microprocessor     | Power failure        | Y                  |
| Shelf/drawer             | Drawer/7       | Sensor                   | NTC                | Sensor error         | Y                  |
| Temperature range        | -30°C∼-40°C    | Display                  | Digital display    | Controller failure   | Y                  |
| Ambient temperature      | 10~32°C        | External material        | SPCC sprayed steel | Door ajar            | Y                  |
| Noise (db)               | 50             | Compressor QTY           | 1                  | Power failure backup | 8 hours            |
| Electrical Data          |                | Dimensions               |                    | Other                |                    |
| Voltage frequency( V/Hz) | 220V 50Hz      | Package size(W*D*H)(mm)  | 725*665*1850       | Inner door Qty       | 7 Drawer           |
| Power (W)                | 110W           | Capacity (L/cu.ft)       | 278/9.81           | Remote alarm port    | Optional           |
| Current (A)              | 1.6A           | Exterior size(W*D*H)(mm) | 659*600*1694       | Access port QTY/Dia. | 1/25mm             |
| Power consumption        | 3kWh/24h       | Interior size(W*D*H)(mm) | 480*415*1460       | Internal material    | SPCC sprayed steel |