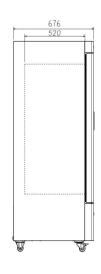

# **STRUCTURE**

# **PARAMETER**

| Performance              |                | Refrigeration System     |                    | Alarms               |                    |
|--------------------------|----------------|--------------------------|--------------------|----------------------|--------------------|
| Cooling method           | Direct Cooling | Refrigerant              | R290               | High/low temperature | Υ                  |
| Defrost                  | Manual         | Temp. controller         | Microprocessor     | Power failure        | Υ                  |
| Shelf/drawer             | Shelves/5      | Sensor                   | NTC                | Sensor error         | Υ                  |
| Temperature range        | -20℃~-40℃      | Display                  | Digital display    | Controller failure   | Υ                  |
| Ambient temperature      | 10~32°C        | External material        | SPCC sprayed steel | Door ajar            | Υ                  |
| Noise (db)               | 48             | Compressor QTY           | CUBIGEL/1          | Power failure backup | 8 hours            |
| Electrical Data          |                | Dimensions               |                    | Other                |                    |
| Voltage frequency( V/Hz) | 220V 50Hz/60Hz | Package size(W*D*H)(mm)  | 760*760*1750       | Inner door           | 4                  |
| Power (W)                | 300W           | Capacity (L/cu.ft)       | 268/9.46           | Remote alarm port    | Optional           |
| Current (A)              | 1.6A           | Exterior size(W*D*H)(mm) | 690*680*1635       | Access port QTY/Dia. | 1/25mm             |
| Power consumption        | 4kWh/24h       | Interior size(W*D*H)(mm) | 508*455*1137       | Internal material    | SPCC sprayed steel |