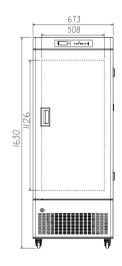

# **STRUCTURE**

# **PARAMETER**

| Performance              |                | Refrigeration System     |                    | Alarms               |                    |
|--------------------------|----------------|--------------------------|--------------------|----------------------|--------------------|
| Cooling method           | Direct Cooling | Refrigerant              | R290               | High/low temperature | Υ                  |
| Defrost                  | Manual         | Temp. controller         | Microprocessor     | Power failure        | Υ                  |
| Shelf/drawer             | Shelves/5      | Sensor                   | NTC                | Sensor error         | Υ                  |
| Temperature range        | -20℃~-40℃      | Display                  | Digital display    | Controller failure   | Υ                  |
| Ambient temperature      | 10~32°C        | External material        | SPCC sprayed steel | Door ajar            | Υ                  |
| Noise (db)               | 48             | Compressor QTY           | CUBIGEL/1          | Power failure backup | 8 hours            |
| Electrical Data          |                | Dimensions               |                    | Other                |                    |
| Voltage frequency( V/Hz) | 220V 50Hz/60Hz | Package size(W*D*H)(mm)  | 760*760*1750       | Inner door           | 4                  |
| Power (W)                | 300W           | Capacity (L/cu.ft)       | 268/9.46           | Remote alarm port    | Optional           |
| Current (A)              | 1.6A           | Exterior size(W*D*H)(mm) | 690*680*1635       | Access port QTY/Dia. | 1/25mm             |
| Power consumption        | 4kWh/24h       | Interior size(W*D*H)(mm) | 508*455*1137       | Internal material    | SPCC sprayed steel |