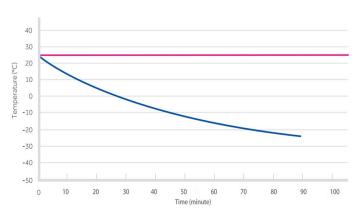

# Fast pull down

Better cooling performance

#### **Lockable doors**

Standard locks with keys

MDF-25V268E Pull Down Test at Ambient