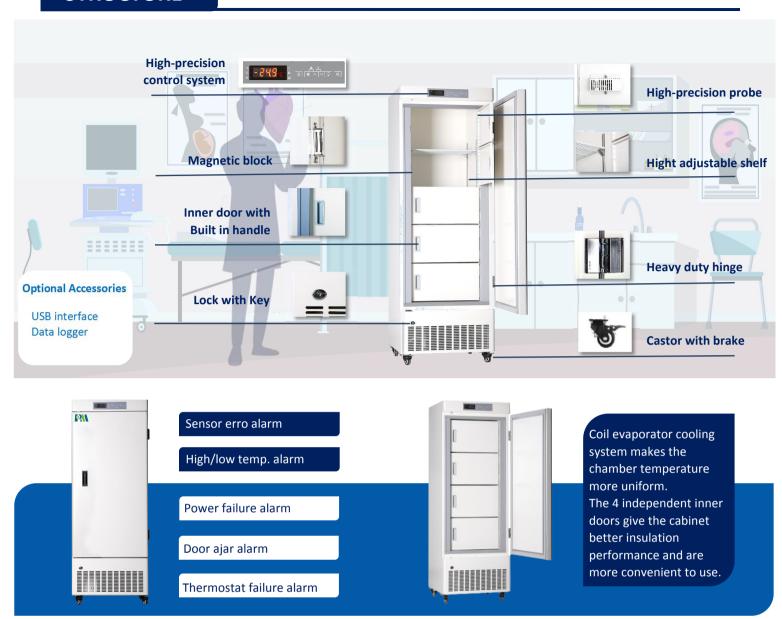

# **STRUCTURE**

# Fast pull down

Better cooling performance

## **Coil evaporator**

Better temperature uniformity

## **Inner-door design**

4 individual inner door

#### **Universal castor wheels**

Proven heavy-duty lockable castors

#### **Lockable doors**

Standard locks with keys

MDF-25V268E Pull Down Test at Ambient

# **High-quality steel materials**

Antibacterial and corrosion resistant

#### Precise temp. control

Temp. control accurate to 0.1°C

## 5 types of alarm

Audible and visual alarms

## Variable space

Height adjustable shelves