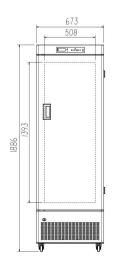

# **STRUCTURE**

# **PARAMETER**

| Performance                            |                | Refrigeration System     |                    | Alarms               |                    |
|----------------------------------------|----------------|--------------------------|--------------------|----------------------|--------------------|
| Cooling method                         | Direct Cooling | Refrigerant              | R290               | High/low temperature | Υ                  |
| Defrost                                | Manual         | Temp. controller         | Microprocessor     | Power failure        | Υ                  |
| Shelf/drawer                           | Shelves/5      | Sensor                   | NTC                | Sensor error         | Υ                  |
| Temperature range                      | -10℃~-25℃      | Display                  | Digital display    | Controller failure   | Υ                  |
| Ambient temperature                    | 10~32℃         | External material        | SPCC sprayed steel | Door ajar            | Υ                  |
| Noise (db)                             | 46             | Compressor QTY           | 1                  | Power failure backup | 8 hours            |
| Electrical Data                        |                | Dimensions               |                    | Other                |                    |
| —————————————————————————————————————— |                |                          | HSIOHS             |                      |                    |
| Voltage frequency( V/Hz)               | 220V 50Hz/60Hz | Package size(W*D*H)(mm)  | 750*760*2030       | Inner door Qty       | 5                  |
| Power (W)                              | 180W           | Capacity (L/cu.ft)       | 328/11.6           | Remote alarm port    | Optional           |
| Current (A)                            | 1.4A           | Exterior size(W*D*H)(mm) | 690*680*1900       | Access port QTY/Dia. | 1/25mm             |
| Power consumption                      | 3kWh/24h       | Interior size(W*D*H)(mm) | 508*455*1393       | Internal material    | SPCC sprayed steel |
|                                        |                |                          |                    |                      |                    |