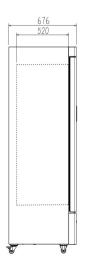

# **STRUCTURE**

# **PARAMETER**

| Performance                            |                | Refrigeration System     |                    | Alarms               |                    |
|----------------------------------------|----------------|--------------------------|--------------------|----------------------|--------------------|
| Cooling method                         | Direct Cooling | Refrigerant              | R290               | High/low temperature | Υ                  |
| Defrost                                | Manual         | Temp. controller         | Microprocessor     | Power failure        | Υ                  |
| Shelf/drawer                           | Shelves/5      | Sensor                   | NTC                | Sensor error         | Υ                  |
| Temperature range                      | -10℃~-25℃      | Display                  | Digital display    | Controller failure   | Υ                  |
| Ambient temperature                    | 10~32℃         | External material        | SPCC sprayed steel | Door ajar            | Υ                  |
| Noise (db)                             | 46             | Compressor QTY           | 1                  | Power failure backup | 8 hours            |
| Electrical Data                        |                | Dimensions               |                    | Other                |                    |
| —————————————————————————————————————— |                |                          | HSIOHS             |                      |                    |
| Voltage frequency( V/Hz)               | 220V 50Hz/60Hz | Package size(W*D*H)(mm)  | 750*760*2030       | Inner door Qty       | 5                  |
| Power (W)                              | 180W           | Capacity (L/cu.ft)       | 328/11.6           | Remote alarm port    | Optional           |
| Current (A)                            | 1.4A           | Exterior size(W*D*H)(mm) | 690*680*1900       | Access port QTY/Dia. | 1/25mm             |
| Power consumption                      | 3kWh/24h       | Interior size(W*D*H)(mm) | 508*455*1393       | Internal material    | SPCC sprayed steel |
|                                        |                |                          |                    |                      |                    |