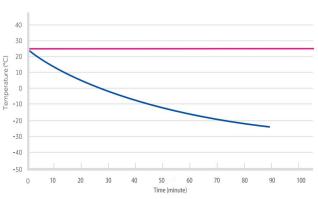

### Fast pull down

Better cooling performance

#### **Lockable doors**

Standard locks with keys

MDF-25V328E Pull Down Test at Ambient