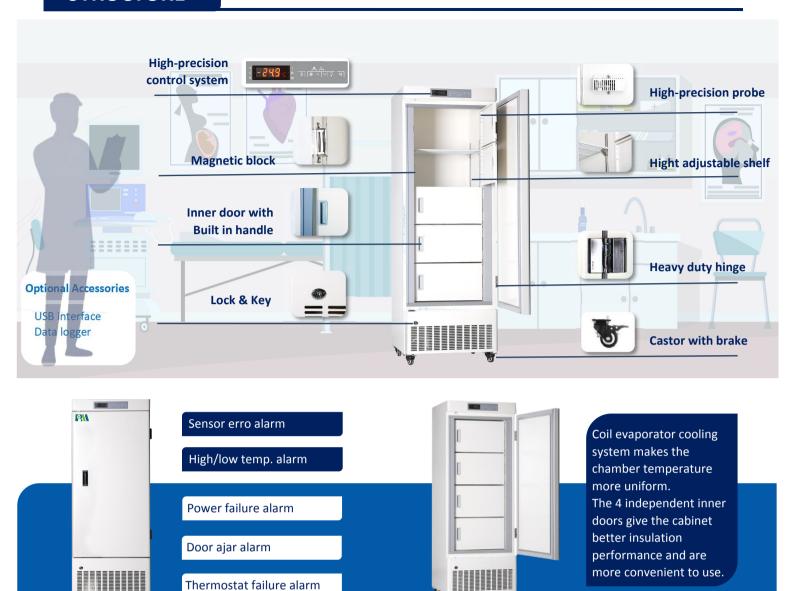

# **STRUCTURE**

### **Inner-door design**

4 individual inner door

#### **Universal castor wheels**

Proven heavy-duty castors with brake

#### **Lockable doors**

Standard locks with keys

MDF-25V328E Pull Down Test at Ambient

### 5 types of alarm

Audible and visual alarms

### Variable space

Height adjustable shelves

### **Coil evaporator**

Better temperature uniformity