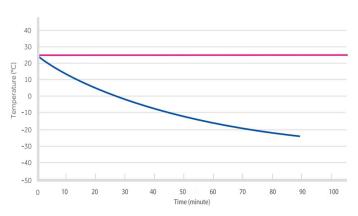

# **Lockable doors**

Standard locks with keys

MDF-25V268E Pull Down Test at Ambient

biological and chemical reagents.