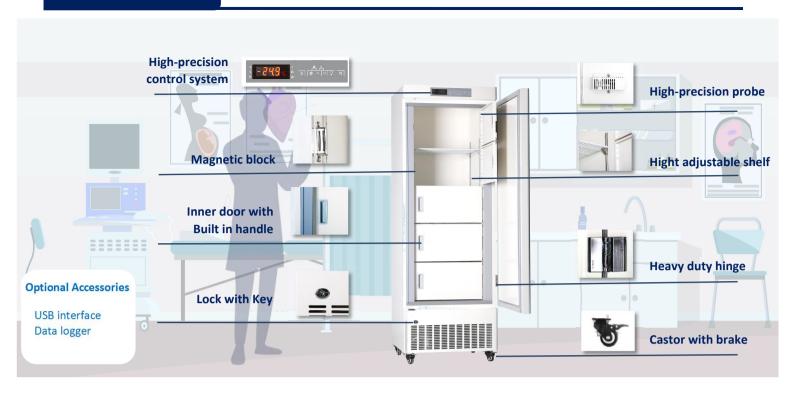

# **FEATURERS**

# Fast pull down

Better cooling performance

## **Coil evaporator**

Better temperature uniformity

## **Inner-door design**

4 individual inner door

# **Universal castor wheels**

Proven heavy-duty lockable castors

# **Lockable doors**

Standard locks with keys

MDF-25V268E Pull Down Test at Ambient

biological and chemical reagents.

# **High-quality steel materials**

Antibacterial and corrosion resistant

#### Precise temp. control

Temp. control accurate to 0.1°C

## 5 types of alarm

Audible and visual alarms

## Variable space

Height adjustable shelves

## **Eco-friendly**

CFC-free refrigerant and energy-saving

# **STRUCTURE**

Sensor erro alarm

High/low temp. alarm

Power failure alarm

Door ajar alarm

Thermostat failure alarm

Coil evaporator cooling system makes the chamber temperature more uniform.
The 4 independent inner doors give the cabinet better insulation performance and are more convenient to use.