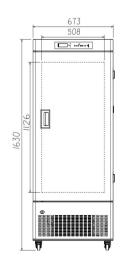

| Electrical Data          |            | Dimensions               |             | Other                |                    |
|--------------------------|------------|--------------------------|-------------|----------------------|--------------------|
| Voltage frequency( V/Hz) | 220V 50Hz  | Package size(W*D*H)(mm)  | 590*590*900 | Inner door Qty       | 5                  |
| Power (W)                | 48W        | Capacity (L/cu.ft)       | 100/3.53    | Remote alarm port    | Optional           |
| Current (A)              | 0.9A       | Exterior size(W*D*H)(mm) | 540*540*880 | Access port QTY/Dia. | 1/25mm             |
| Power consumption        | 2.2kWh/24h | Interior size(W*D*H)(mm) | 410*410*670 | Internal material    | SPCC sprayed steel |
|                          |            |                          |             |                      |                    |