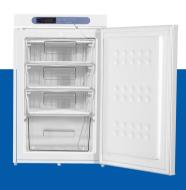

## **Inner-door design**

4 individual inner door

## Variable space

Height adjustable shelves

# **STRUCTURE**

Sensor erro alarm

High/low temp. alarm

Power failure alarm

Door ajar alarm

Thermostat failure alarm

Coil evaporator cooling system makes the chamber temperature more uniform.
The 4 independent inner doors give the cabinet better insulation performance and are more convenient to use.