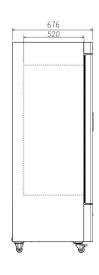

| Electrical Data          |            | Dimensions               |             | Other                |                    |
|--------------------------|------------|--------------------------|-------------|----------------------|--------------------|
| Voltage frequency( V/Hz) | 220V 50Hz  | Package size(W*D*H)(mm)  | 590*590*900 | Inner door Qty       | 5                  |
| Power (W)                | 48W        | Capacity (L/cu.ft)       | 100/3.53    | Remote alarm port    | Optional           |
| Current (A)              | 0.9A       | Exterior size(W*D*H)(mm) | 540*540*880 | Access port QTY/Dia. | 1/25mm             |
| Power consumption        | 2.2kWh/24h | Interior size(W*D*H)(mm) | 410*410*670 | Internal material    | SPCC sprayed steel |
|                          |            |                          |             |                      |                    |