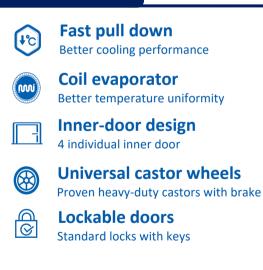

#### **FEATURERS**

**High-quality steel materials** Antibacterial and corrosion resistant

Precise temp. control Temp. control accurate to 0.1°C

**5 types of alarm** Audible and visual alarms

Ŷ

Variable space Height adjustable shelves

**Eco-friendly** CFC-free refrigerant and energy-saving