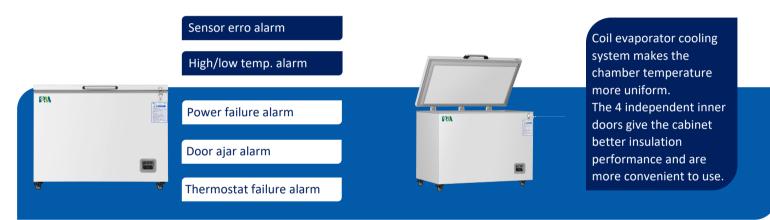

#### **FEATURERS**

**High-quality steel materials** Antibacterial and corrosion resistant

Precise temp. control Temp. control accurate to 0.1°C

**5 types of alarm** Audible and visual alarms

Ŷ

Variable space Height adjustable shelves

### PARAMETER

| Performance              |                | Refrigeration System     |                    | Alarms               |                    |
|--------------------------|----------------|--------------------------|--------------------|----------------------|--------------------|
| Cooling method           | Direct Cooling | Refrigerant              | R4001              | High/low temperature | Y                  |
| Defrost                  | Manual         | Temp. controller         | Microprocessor     | Power failure        | Y                  |
| Shelf/drawer             | /              | Sensor                   | NTC                | Sensor error         | Y                  |
| Temperature range        | -25℃~-60℃      | Display                  | Digital display    | Controller failure   | Y                  |
| Ambient temperature      | 10~32℃         | External material        | SPCC sprayed steel | Door ajar            | Y                  |
| Noise (db)               | 53             | Compressor QTY           | CUBIGEL/1          | Power failure backup | 12 hours           |
| Electrical Data          |                | Dimensions               |                    | Other                |                    |
| Voltage frequency( V/Hz) | 220V 50Hz      | Package size(W*D*H)(mm)  | 1775*900*1050      | Inner door           | /                  |
| Power (W)                | 600W           | Capacity (L/cu.ft)       | 485/17.12          | Remote alarm port    | Optional           |
| Current (A)              | 3.44A          | Exterior size(W*D*H)(mm) | 1670*810*930       | Access port QTY/Dia. | 1/25mm             |
| Power consumption        | 7.45kWh/24h    | Interior size(W*D*H)(mm) | 1455*525*665       | Internal material    | SPCC sprayed steel |