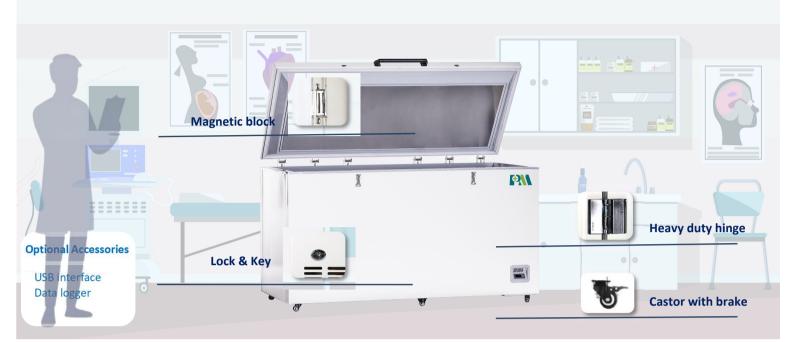

#### **FEATURERS**

**High-quality steel materials** Antibacterial and corrosion resistant

Precise temp. control Temp. control accurate to 0.1°C

**5 types of alarm** Audible and visual alarms

Ŷ

Variable space Height adjustable shelves

### PARAMETER

| Performance              |                | Refrigeration System     |                    | Alarms               |                    |
|--------------------------|----------------|--------------------------|--------------------|----------------------|--------------------|
| Cooling method           | Direct Cooling | Refrigerant              | R4001              | High/low temperature | Y                  |
| Defrost                  | Manual         | Temp. controller         | Microprocessor     | Power failure        | Y                  |
| Shelf/drawer             | /              | Sensor                   | NTC                | Sensor error         | Y                  |
| Temperature range        | -25℃~-60℃      | Display                  | Digital display    | Controller failure   | Y                  |
| Ambient temperature      | 10~32℃         | External material        | SPCC sprayed steel | Door ajar            | Y                  |
| Noise (db)               | 53             | Compressor QTY           | CUBIGEL/1          | Power failure backup | 12 hours           |
| Electrical Data          |                | Dimensions               |                    | Other                |                    |
| Voltage frequency( V/Hz) | 220V 50Hz      | Package size(W*D*H)(mm)  | 1775*900*1050      | Inner door           | /                  |
| Power (W)                | 600W           | Capacity (L/cu.ft)       | 485/17.12          | Remote alarm port    | Optional           |
| Current (A)              | 3.44A          | Exterior size(W*D*H)(mm) | 1670*810*930       | Access port QTY/Dia. | 1/25mm             |
| Power consumption        | 7.45kWh/24h    | Interior size(W*D*H)(mm) | 1455*525*665       | Internal material    | SPCC sprayed steel |