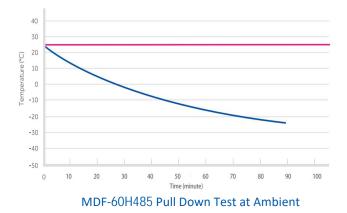

### PARAMETER

| Performance              |                | Refrigeration System     |                    | Alarms               |                    |
|--------------------------|----------------|--------------------------|--------------------|----------------------|--------------------|
| Cooling method           | Direct Cooling | Refrigerant              | R4001              | High/low temperature | Y                  |
| Defrost                  | Manual         | Temp. controller         | Microprocessor     | Power failure        | Y                  |
| Shelf/drawer             | /              | Sensor                   | NTC                | Sensor error         | Y                  |
| Temperature range        | -25℃~-60℃      | Display                  | Digital display    | Controller failure   | Y                  |
| Ambient temperature      | 10~32℃         | External material        | SPCC sprayed steel | Door ajar            | Y                  |
| Noise (db)               | 53             | Compressor QTY           | CUBIGEL/1          | Power failure backup | 12 hours           |
| Electrical Data          |                | Dimensions               |                    | Other                |                    |
| Voltage frequency( V/Hz) | 220V 50Hz      | Package size(W*D*H)(mm)  | 1775*900*1050      | Inner door           | /                  |
| Power (W)                | 600W           | Capacity (L/cu.ft)       | 485/17.12          | Remote alarm port    | Optional           |
| Current (A)              | 3.44A          | Exterior size(W*D*H)(mm) | 1670*810*930       | Access port QTY/Dia. | 1/25mm             |
| Power consumption        | 7.45kWh/24h    | Interior size(W*D*H)(mm) | 1455*525*665       | Internal material    | SPCC sprayed steel |