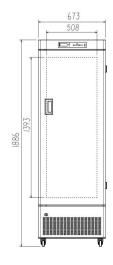

## STRUCTURE

### PARAMETER

| Performance              |                | Refrigeration System     |                    | Alarms               |                    |
|--------------------------|----------------|--------------------------|--------------------|----------------------|--------------------|
| Cooling method           | Direct Cooling | Refrigerant              | R4001              | High/low temperature | Y                  |
| Defrost                  | Manual         | Temp. controller         | Microprocessor     | Power failure        | Y                  |
| Shelf/drawer             | /              | Sensor                   | NTC                | Sensor error         | Y                  |
| Temperature range        | -25℃~-60℃      | Display                  | Digital display    | Controller failure   | Y                  |
| Ambient temperature      | 10~32℃         | External material        | SPCC sprayed steel | Door ajar            | Y                  |
| Noise (db)               | 53             | Compressor QTY           | CUBIGEL/1          | Power failure backup | 12 hours           |
| Electrical Data          |                | Dimensions               |                    | Other                |                    |
| Voltage frequency( V/Hz) | 220V 50Hz      | Package size(W*D*H)(mm)  | 1775*900*1050      | Inner door           | /                  |
| Power (W)                | 600W           | Capacity (L/cu.ft)       | 485/17.12          | Remote alarm port    | Optional           |
| Current (A)              | 3.44A          | Exterior size(W*D*H)(mm) | 1670*810*930       | Access port QTY/Dia. | 1/25mm             |
| Power consumption        | 7.45kWh/24h    | Interior size(W*D*H)(mm) | 1455*525*665       | Internal material    | SPCC sprayed steel |