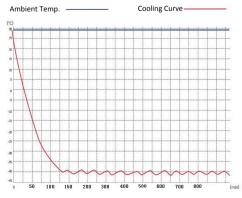

#### Fast pull down

#### **Lockable doors**

Standard locks & padlocks

MDF-40V528 Pull down at ambient temp. 32°C