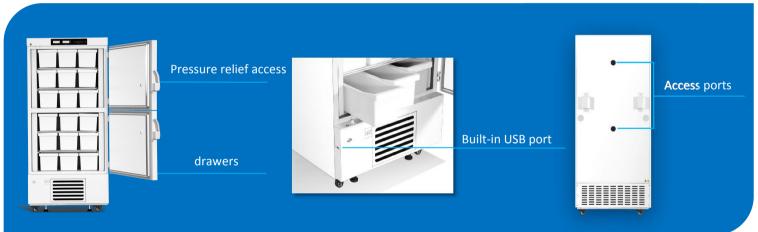

#### **Large LED displays**

Easy to observe and operate, built-in USB

#### Variable space

Adjustable shelves and drawers