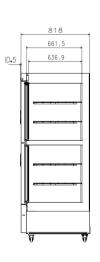

### **FEATURERS**



### Imported brand compressors

Double cooling system, double chamber



#### Fast pull down



#### **Coil evaporator**

Better performance, easy maintenance



#### **Thick PURF insulation**

Better insulation performance



#### **Lockable doors**

Standard locks & padlocks



MDF-40V528 Pull down at ambient temp. 32°C



#### **Large LED displays**

Easy to observe and operate, built-in USB



#### Precise temp. control

Temp. control accurate to 0.1°C



#### 6 types of alarm

Audible and visual alarms



#### Variable space

Adjustable shelves and drawers



#### **Eco-friendly**

CFC-free refrigerant and energy-saving





## **STRUCTURE**





# **PARAMETER**

| Performance         |                | Refrigeration System |                 | Alarms               |   |
|---------------------|----------------|----------------------|-----------------|----------------------|---|
| Cooling method      | Direct cooling | Compressor brand/QTY | CUBIGEL/2       | High/low temperature | Υ |
| Defrost             | Manual         | Condenser            | Coppertube      | Power failure        | Y |
| Refrigerant         | R290           | Temp. controller     | Microprocessor  | Sensor error         | Y |
| Temperature range   | -20℃~-40°C     | Sensor               | NTC             | Controller failure   | Υ |
| Ambient temperature | 10~32℃         | Display              | Digital display | Door ajar            |