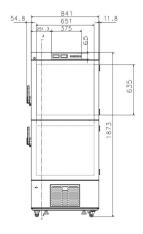

## **STRUCTURE**

| Electrical Data         |                     | Dimensions                |              | Other                |        |
|-------------------------|---------------------|---------------------------|--------------|----------------------|--------|
| Voltage frequency( V/Hz | 220V 50Hz/110V 60Hz | Capacity (L/cu.ft)        | 528/18.64    | USB port             | Υ      |
| Power (W)               | 452W                | Exterior size (W*D*H)(mm) | 900*818*1875 | Remote alarm port    | Υ      |
| Current (A)             | 3.2 A               | Packing size(W*D*H)(mm)   | 921*960*1950 | Access port QTY/Dia. | 2/25MM |