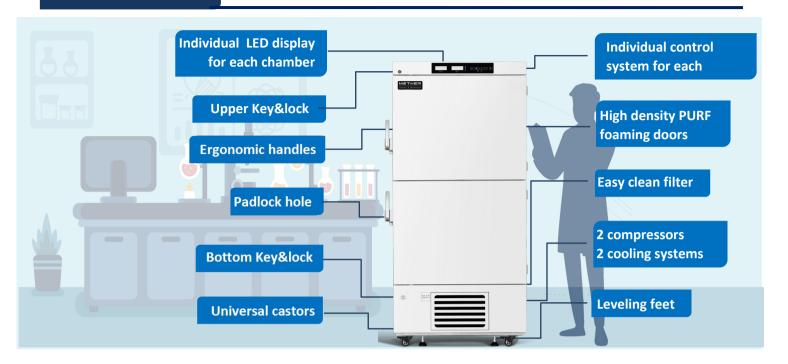

#### **Lockable doors**

Standard locks & padlocks

MDF-40V528 Pull down at ambient temp. 32°C

#### **Large LED displays**

Easy to observe and operate, built-in USB

#### Variable space

Adjustable shelves and drawers