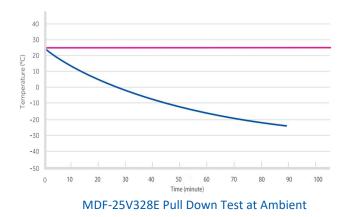

### PARAMETER

| Performance         |                | Refrig            | Refrigeration System |                      | Alarms  |  |
|---------------------|----------------|-------------------|----------------------|----------------------|---------|--|
| Cooling method      | Direct Cooling | Refrigerant       | R290                 | High/low temperature | Y       |  |
| Defrost             | Manual         | Temp. controller  | Microprocessor       | Power failure        | Y       |  |
| Shelf/drawer        | /              | Sensor            | NTC                  | Sensor error         | Y       |  |
| Temperature range   | -20°C∼-40°C    | Display           | Digital display      | Controller failure   | Y       |  |
| Ambient temperature | 10~32°C        | External material | SPCC sprayed steel   | Door ajar            | Y       |  |
| Noise (db)          | 55             | Compressor QTY    | 1                    | Power failure backup | 8 hours |  |