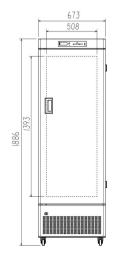

## STRUCTURE

| Electrical Data          |             | Dime                     | Dimensions    |                      | Other              |  |
|--------------------------|-------------|--------------------------|---------------|----------------------|--------------------|--|
| Voltage frequency( V/Hz) | 220V 50Hz   | Package size(W*D*H)(mm)  | 1775*880*1060 | Inner door Qty       | 5                  |  |
| Power (W)                | 295W        | Capacity (L/cu.ft)       | 485/17.12     | Remote alarm port    | Optional           |  |
| Current (A)              | 2.45A       | Exterior size(W*D*H)(mm) | 1667*863*949  | Access port QTY/Dia. | 1/25mm             |  |
| Power consumption        | 3.45kWh/24h | Interior size(W*D*H)(mm) | 1455*525*665  | Internal material    | SPCC sprayed steel |  |