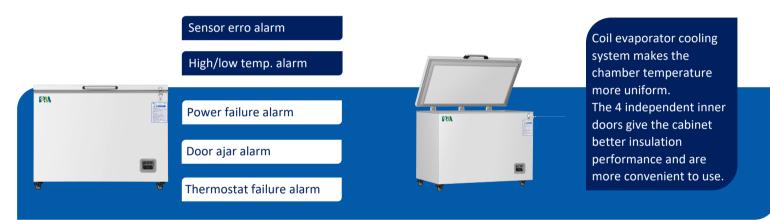

#### **FEATURERS**

**High-quality steel materials** Antibacterial and corrosion resistant

Precise temp. control Temp. control accurate to 0.1°C

**5 types of alarm** Audible and visual alarms

Ŷ

Variable space Height adjustable shelves

### PARAMETER

| Performance         |                | Refrig            | Refrigeration System |                      | Alarms  |  |
|---------------------|----------------|-------------------|----------------------|----------------------|---------|--|
| Cooling method      | Direct Cooling | Refrigerant       | R290                 | High/low temperature | Y       |  |
| Defrost             | Manual         | Temp. controller  | Microprocessor       | Power failure        | Y       |  |
| Shelf/drawer        | /              | Sensor            | NTC                  | Sensor error         | Y       |  |
| Temperature range   | -20°C∼-40°C    | Display           | Digital display      | Controller failure   | Y       |  |
| Ambient temperature | 10~32°C        | External material | SPCC sprayed steel   | Door ajar            | Y       |  |
| Noise (db)          | 55             | Compressor QTY    | 1                    | Power failure backup | 8 hours |  |