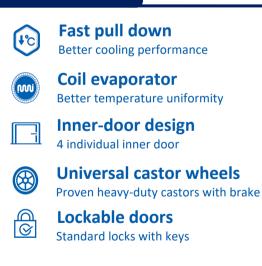

#### **FEATURERS**

**High-quality steel materials** Antibacterial and corrosion resistant

Precise temp. control Temp. control accurate to 0.1°C

**5 types of alarm** Audible and visual alarms

Ŷ

Variable space Height adjustable shelves

**Eco-friendly** CFC-free refrigerant and energy-saving