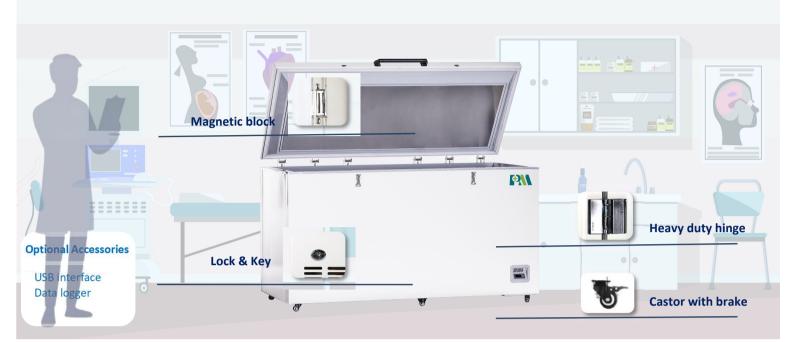

#### **FEATURERS**

**High-quality steel materials** Antibacterial and corrosion resistant

Precise temp. control Temp. control accurate to 0.1°C

**5 types of alarm** Audible and visual alarms

Ŷ

Variable space Height adjustable shelves

## STRUCTURE